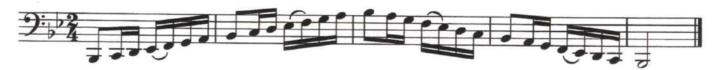

# SCMEA Jr. High Audition Music - Set "B" Bassoon

Play all scales only as fast as you can play them cleanly. Students are strongly *encouraged* to play the scales in their entirety but are *required* to play at least one octave of each of the following scales, both ascending and descending to be considered for inclusion in the honor band.

E | Major . = 96