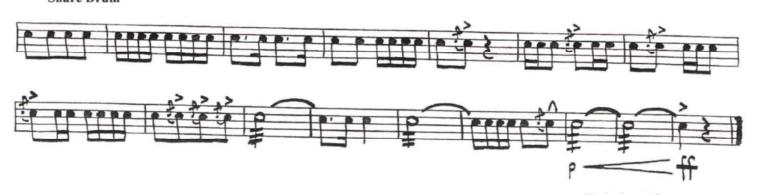

#### SCMEA Jr. High Audition Music - Set "B" Percussion - Mallets & Snare Drum

Play all scales only as fast as you can play them cleanly. Percussionists should be prepared to audition on both mallets and snare drum.

Mallets

Snare Drum