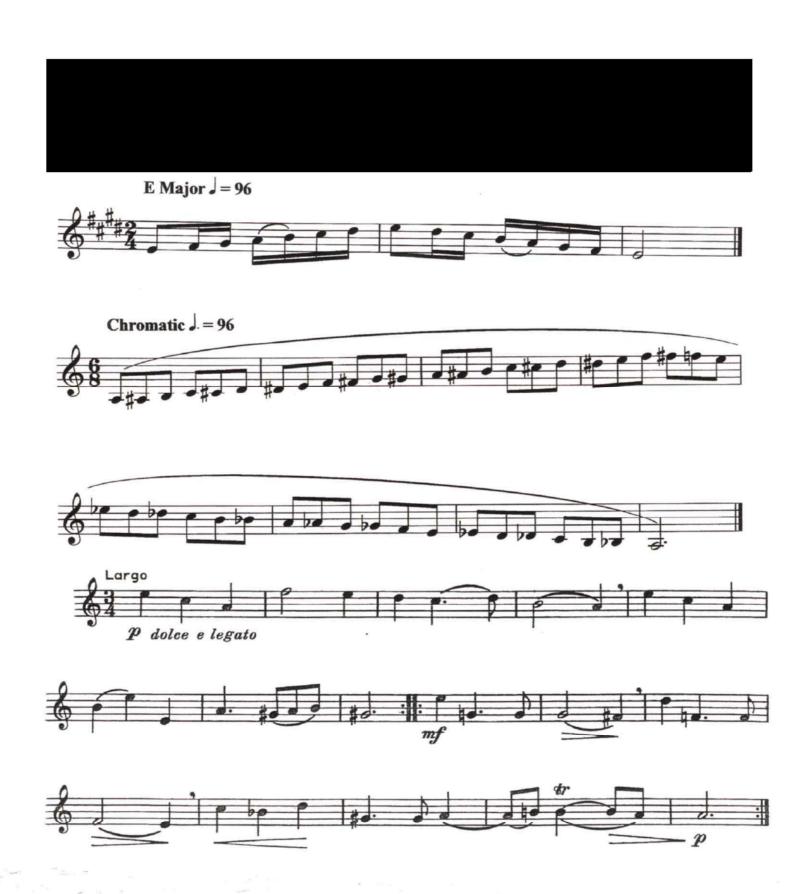

#### SCMEA Jr. High Audition Music - Set "B" Trumpet

#### SCMEA Jr. High Audition Music - Set "B" French Horn

### SCMEA Jr. High Audition Music - Set "B" Trombone

### SCMEA Jr. High Audition Music - Set "B" Euphonium Treble Clef

### SCMEA Jr. High Audition Music - Set "B" Euphonium Bass Clef

### SCMEA Jr. High Audition Music - Set "B" Tuba

Play all scales only as fast as you can play them cleanly. Students are strongly *encouraged* to play the scales in their entirety but are *required* to play at least one octave of each of the following scales, both ascending and descending to be considered for inclusion in the honor band.