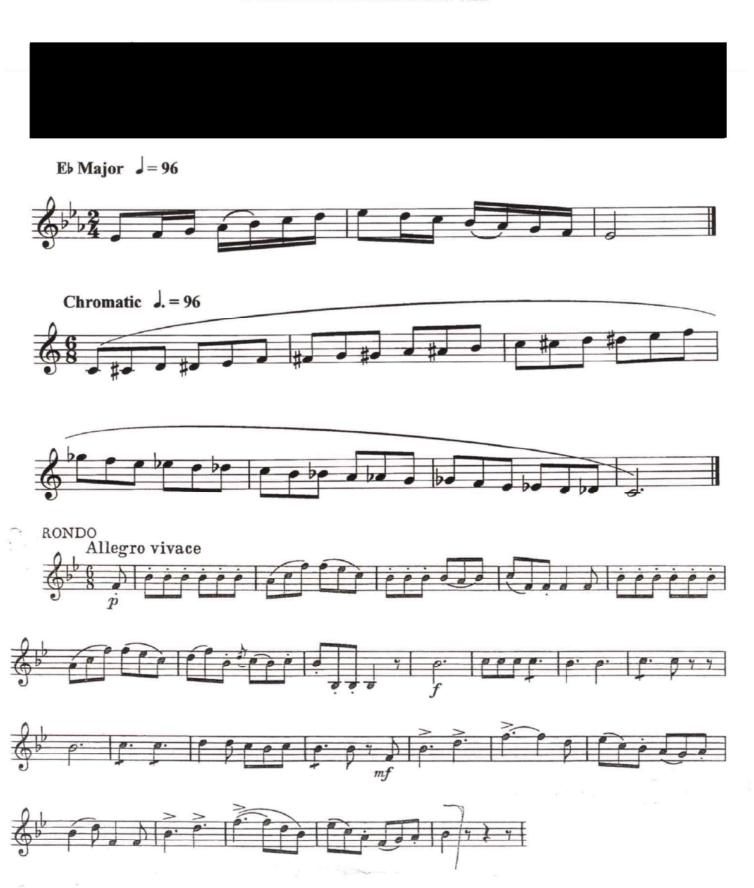

# SCMEA Jr. High Audition Music - Set "B" Flute (& Piccolo)

### SCMEA Jr. High Audition Music - Set "B" Oboe

# SCMEA Jr. High Audition Music - Set "B" Bassoon

Play all scales only as fast as you can play them cleanly. Students are strongly *encouraged* to play the scales in their entirety but are *required* to play at least one octave of each of the following scales, both ascending and descending to be considered for inclusion in the honor band.