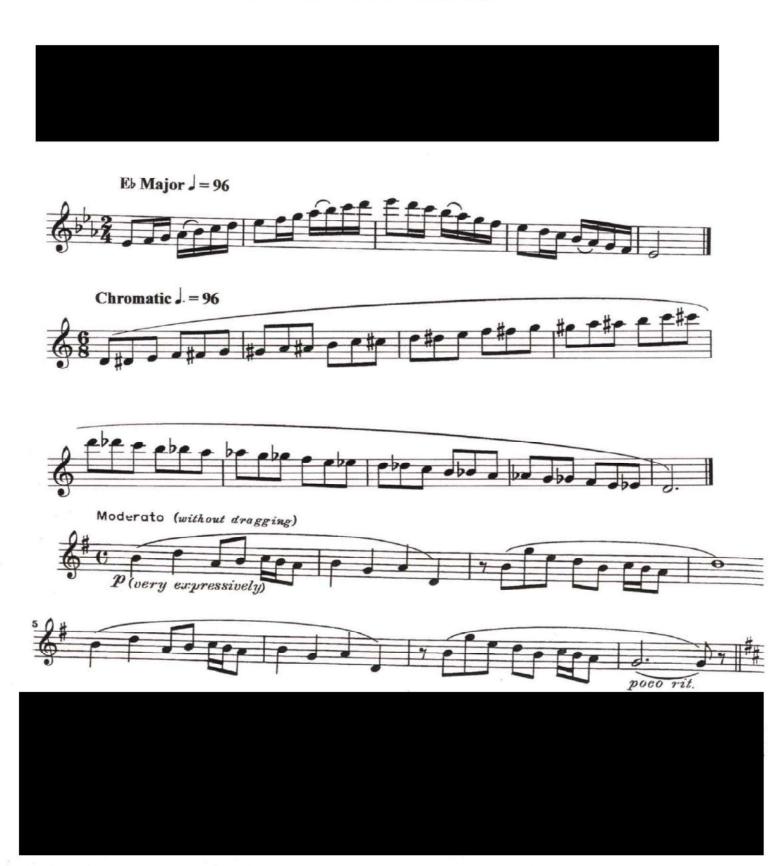

# SCMEA Jr. High Audition Music - Set "B" Bassoon

Play all scales only as fast as you can play them cleanly. Students are strongly *encouraged* to play the scales in their entirety but are *required* to play at least one octave of each of the following scales, both ascending and descending to be considered for inclusion in the honor band.