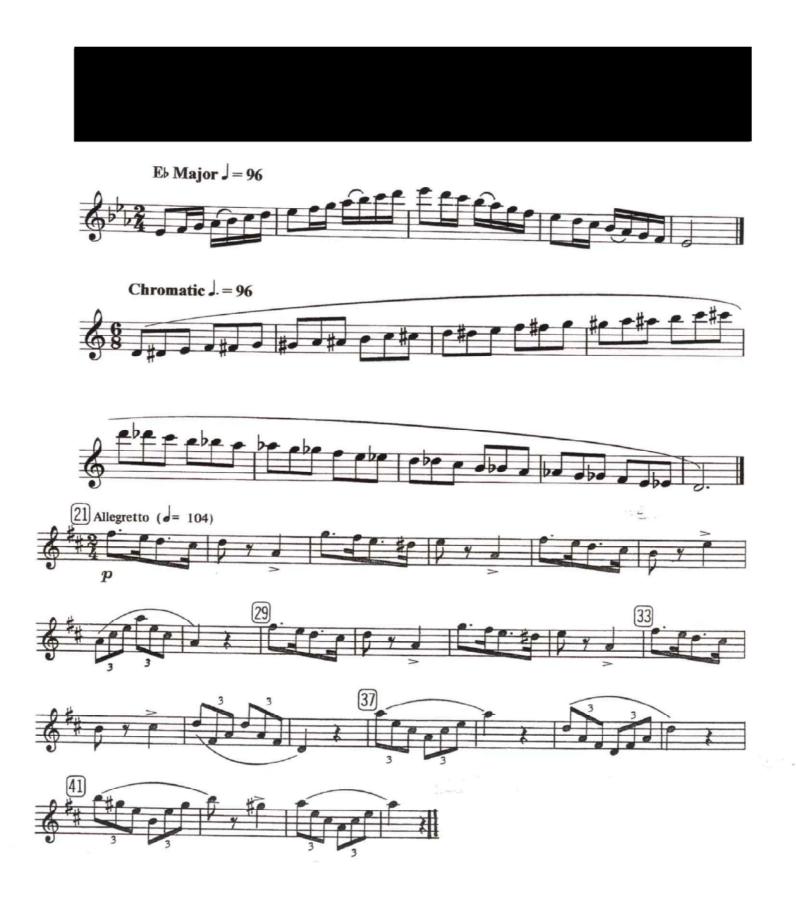

udition Music - Set "B" Flute (& Piccolo)



### SCMEA Jr. High Audition Music - Set "B" Oboe



# SCMEA Jr. High Audition Music - Set "B" Bassoon

Play all scales only as fast as you can play them cleanly. Students are strongly *encouraged* to play the scales in their entirety but are *required* to play at least one octave of each of the following scales, both ascending and descending to be considered for inclusion in the honor band.

Bb Major **J** = 96











# SCMEA Jr. High Audition Music - Set "B" Bb Clarinet



#### SCMEA Jr. High Audition Music - Set "B" Bass Clarinet & Contra Bass Clarinet



# SCMEA Jr. High Audition Music - Set "B" Alto Saxophone



### SCMEA Jr. High Audition Music - Set "B" Tenor Saxophone



### SCMEA Jr. High Audition Music - Set "B" Baritone Saxophone



#### SCMEA Jr. High Audition Music - Set "B" Trumpet



#### SCMEA Jr. High Audition Music - Set "B" French Horn



### SCMEA Jr. High Audition Music - Set "B" Trombone



### SCMEA Jr. High Audition Music - Set "B" Euphonium Treble Clef



### SCMEA Jr. High Audition Music - Set "B" Euphonium Bass Clef



### SCMEA Jr. High Audition Music - Set "B" Tuba

Play all scales only as fast as you can play them cleanly. Students are strongly *encouraged* to play the scales in their entirety but are *required* to play at least one octave of each of the following scales, both ascending and descending to be considered for inclusion in the honor band.



E | Major . = 96



#### Chromatic J = 96







#### SCMEA Jr. High Audition Music - Set "B" Percussion - Mallets & Snare Drum

Play all scales o