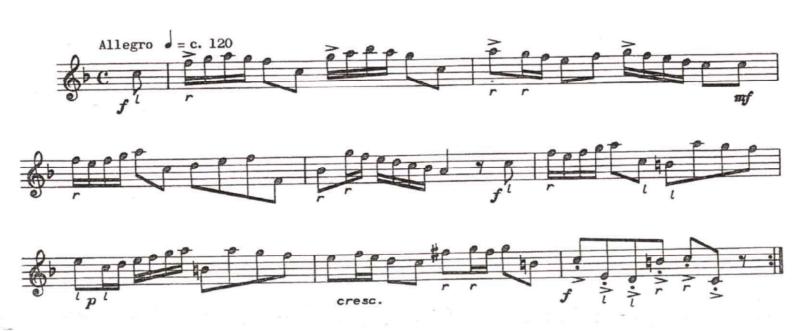

#### SCMEA Jr. High Audition Music - Set "B" Trumpet

#### SCMEA Jr. High Audition Music - Set "B" French Horn

### SCMEA Jr. High Audition Music - Set "B" Trombone

### SCMEA Jr. High Audition Music - Set "B" Euphonium Treble Clef

### SCMEA Jr. High Audition Music - Set "B" Euphonium Bass Clef

### SCMEA Jr. High Audition Music - Set "B" Tuba

Play all scales only as fast as you can play them cleanly. Students are strongly *encouraged* to play the scales in their entirety but are *required* to play at least one octave of each of the following scales, both ascending and descending to be considered for inclusion in the honor band.