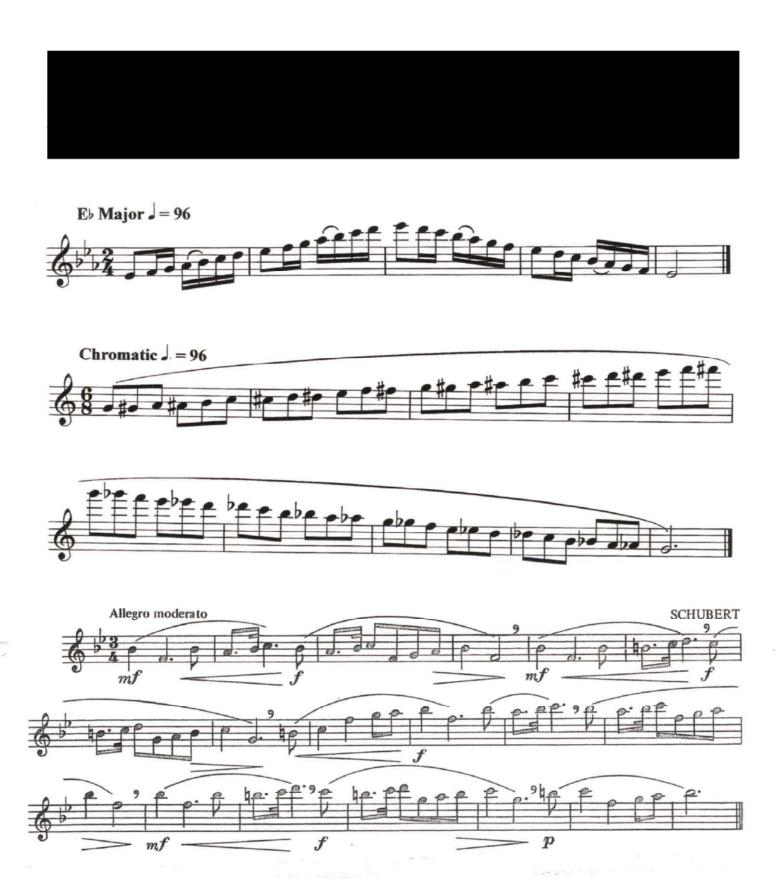

### SCMEA Jr. High Audition Music - Set "B" Oboe

# SCMEA Jr. High Audition Music - Set "B" Bassoon

Play all scales only as fast as you can play them cleanly. Students are strongly *encouraged* to play the scales in their entirety but are *required* to play at least one octave of each of the following scales, both ascending and descending to be considered for inclusion in the honor band.