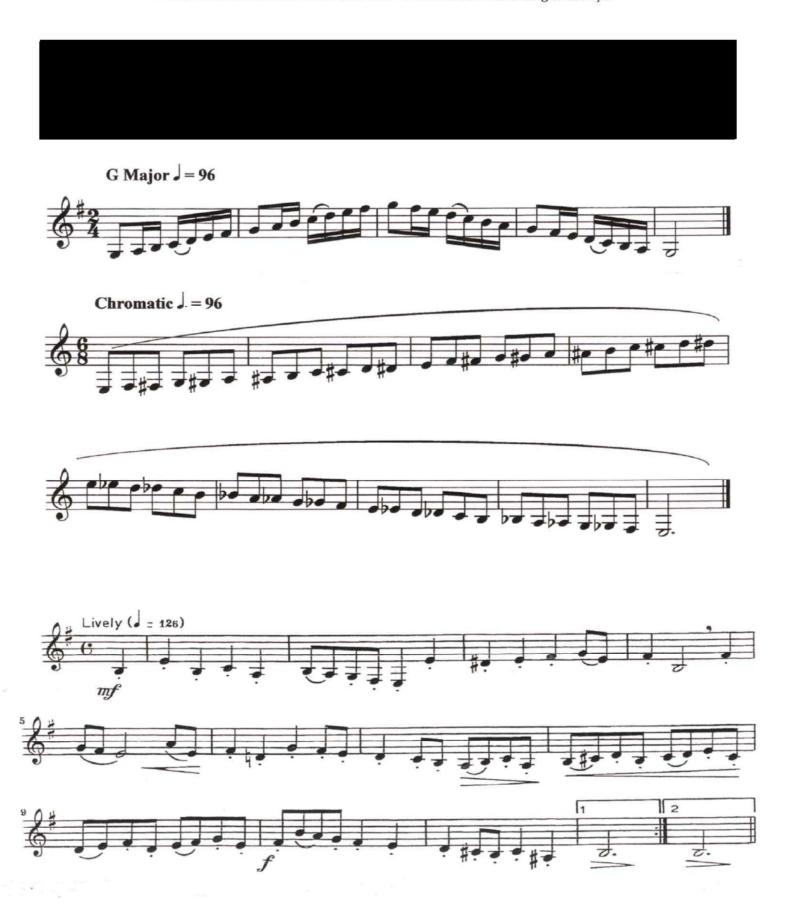

# SCMEA Jr. High Audition Music - Set "B" Flute (& Piccolo)



### SCMEA Jr. High Audition Music - Set "B" Oboe



# SCMEA Jr. High Audition Music - Set "B" Bassoon

Play all scales only as fast as you can play them cleanly. Students are strongly *encouraged* to play the scales in their entirety but are *required* to play at least one octave of each of the following scales, both ascending and descending to be considered for inclusion in the honor band.

Bb Major **J** = 96











# SCMEA Jr. High Audition Music - Set "B" Bb Clarinet



#### SCMEA Jr. High Audition Music - Set "B" Bass Clarinet & Contra Bass Clarinet



# SCMEA Jr. High Audition Music - Set "B" Alto Saxophone



### SCMEA Jr. High Audition Music - Set "B" Tenor Saxophone



### SCMEA Jr. High Audition Music - Set "B" Baritone Saxophone



#### SCMEA Jr. High Audition Music - Set "B" Trumpet



#### SCMEA Jr. High Audition Music - Set "B" French Horn



### SCMEA Jr. High Audition Music - Set "B" Trombone



### SCMEA Jr. High Audition Music - Set "B" Euphonium Treble Clef



### SCMEA Jr. High Audition Music - Set "B" Euphonium Bass Clef



### SCMEA Jr. High Audition Music - Set "B" Tuba

Play all scales only as fast as you can play them cleanly. Students are strongly *encouraged* to play the scales in their entirety but are *required* to play at least one octave of each of the following scales, both ascending and descending to be cons