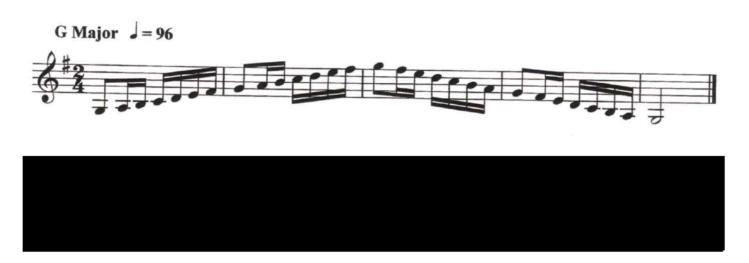

# SCMEA Jr. High Audition Music - Set "B" Flute (& Piccolo)

### SCMEA Jr. High Audition Music - Set "B" Oboe

# SCMEA Jr. High Audition Music - Set "B" Bassoon

Play all scales only as fast as you can play them cleanly. Students are strongly *encouraged* to play the scales in their entirety but are *required* to play at least one octave of each of the following scales, both ascending and descending to be considered for inclusion in the honor band.

Bb Major **J** = 96