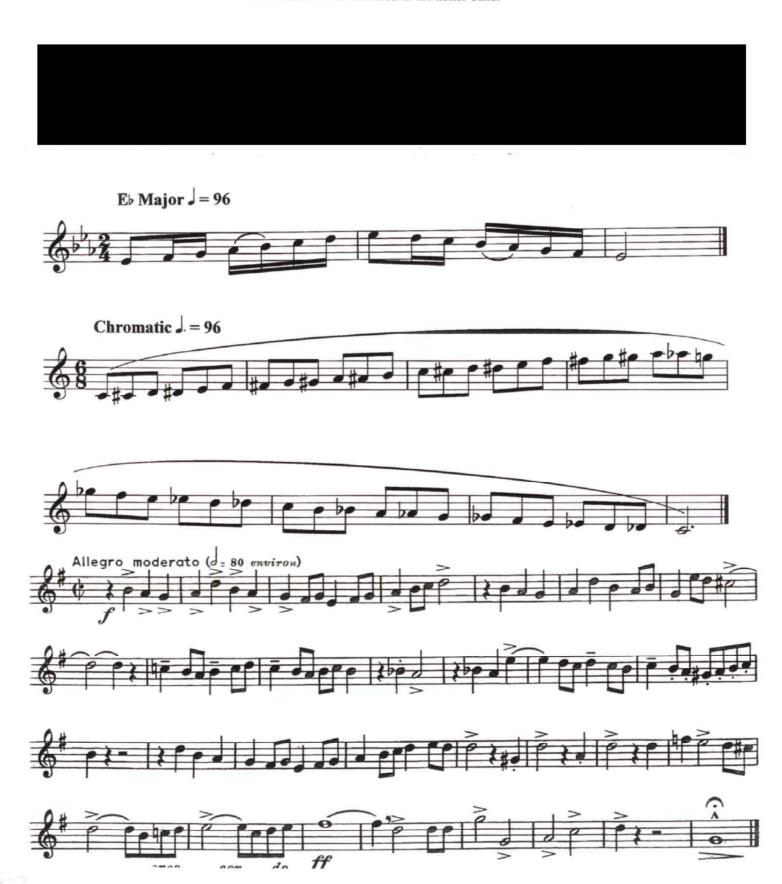

#### SCMEA Jr. High Audition Music - Set "B" Bass Clarinet & Contra Bass Clarinet