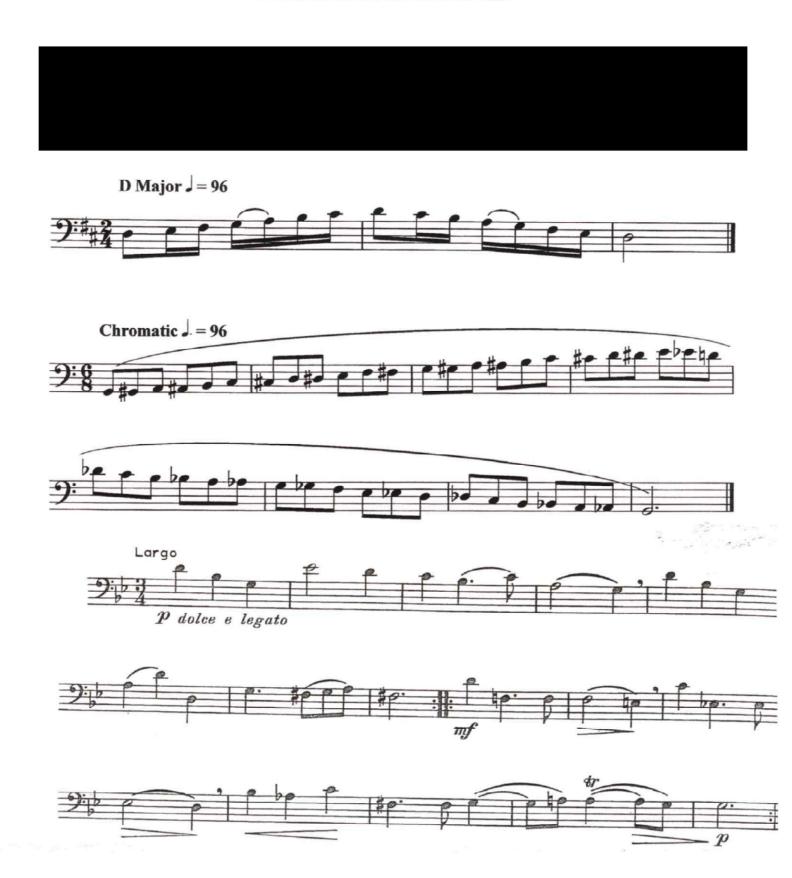

least one octave of each of the following scales, both ascending and descending to be considered for inclusion in the honor band.

Bb Major **J** = 96











# SCMEA Jr. High Audition Music - Set "B" Bb Clarinet



#### SCMEA Jr. High Audition Music - Set "B" Bass Clarinet & Contra Bass Clarinet



# SCMEA Jr. High Audition Music - Set "B" Alto Saxophone



### SCMEA Jr. High Audition Music - Set "B" Tenor Saxophone



### SCMEA Jr. High Audition Music - Set "B" Baritone Saxophone



#### SCMEA Jr. High Audition Music - Set "B" Trumpet



#### SCMEA Jr. High Audition Music - Set "B" French Horn



### SCMEA Jr. High Audition Music - Set "B" Trombone



### SCMEA Jr. High Audition Music - Set "B" Euphonium Treble Clef



### SCMEA Jr. High Audition Music - Set "B" Euphonium Bass Clef



### SCMEA Jr. High Audition Music - Set "B" Tuba

Play all scales only as fast as you can play them cleanly. Students are strongly *encouraged* to play the scales in their entirety but are *required* to play at least one octave of each of the following scales, both ascending and descending to be considered for inclusion in the honor band.



E | Major . = 96



#### Chromatic J = 96







#### SCMEA Jr. High Audition Music - Set "B" Percussion - Mallets & Snare Drum

Play all scales only as fast as you can play them cleanly. Percussionists should be prepared to audition on both mallets and snare drum.

Mallets





Snare Drum