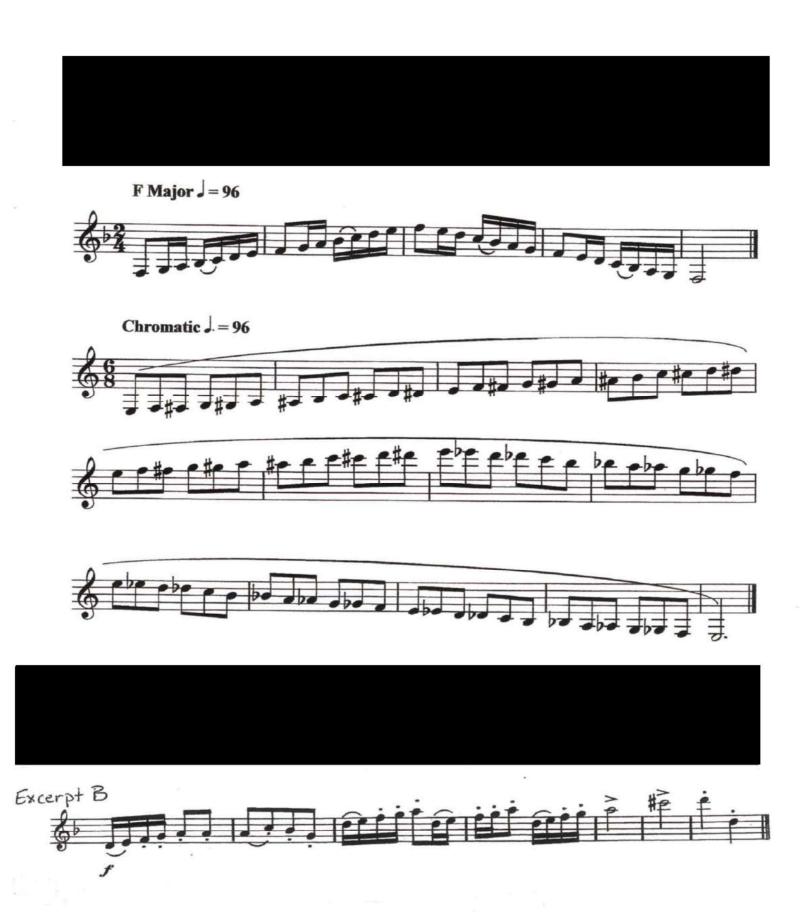

# SCMEA Jr. High Audition Music - Set "B" Bassoon

Play all scales only as fast as you can play them cleanly. Students are strongly *encouraged* to play the scales in their entirety but are *required* to play at least one octave of each of the following scales, both ascending and descending to be considered for inclusion in the honor band.