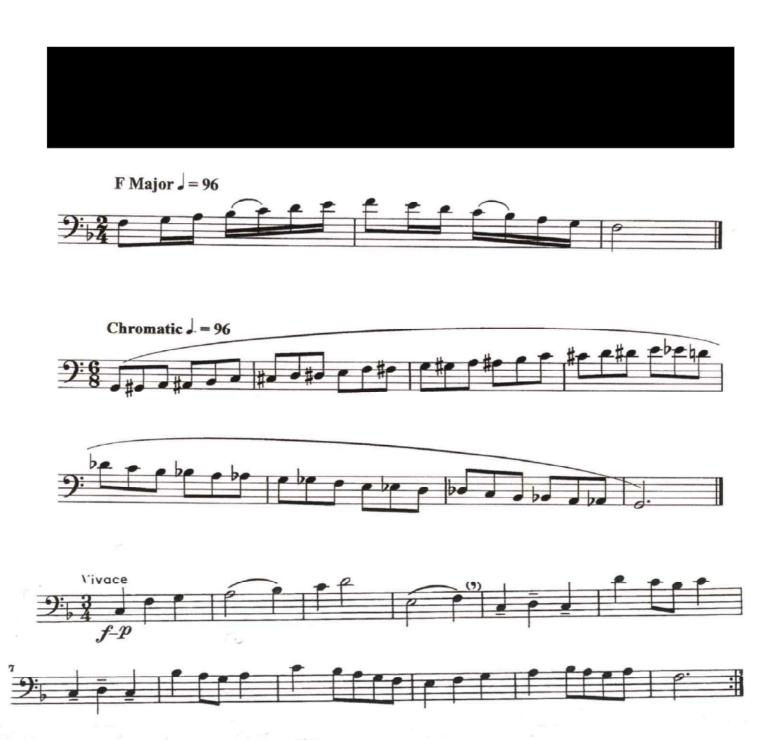

# SCMEA Jr. High Audition Music - Set "B" Bb Clarinet

#### SCMEA Jr. High Audition Music - Set "B" Bass Clarinet & Contra Bass Clarinet

# SCMEA Jr. High Audition Music - Set "B" Alto Saxophone

### SCMEA Jr. High Audition Music - Set "B" Tenor Saxophone

### SCMEA Jr. High Audition Music - Set "B" Baritone Saxophone