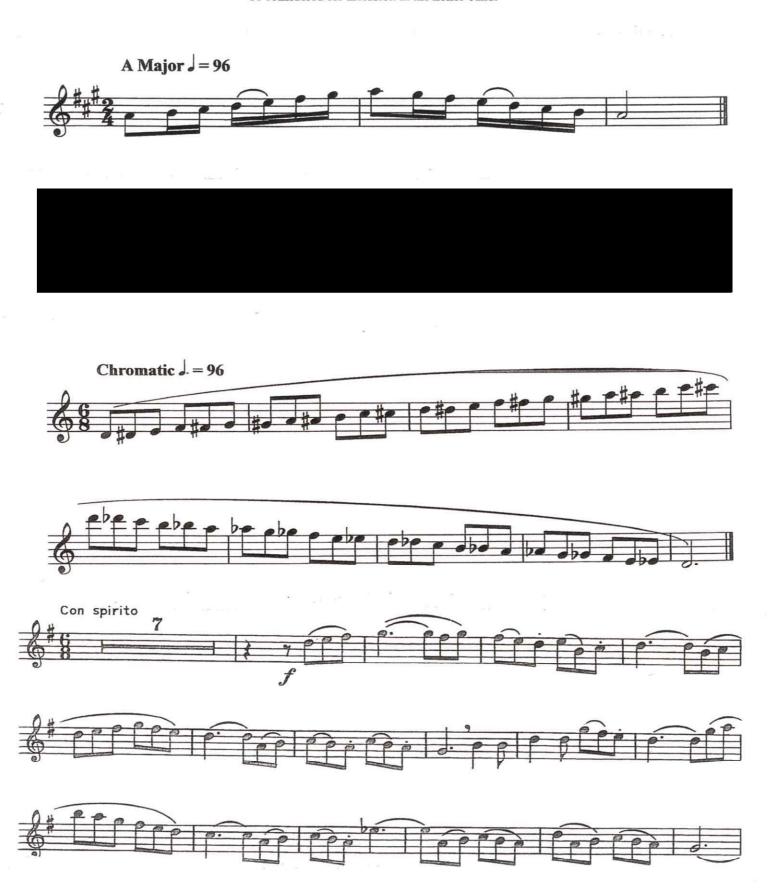

### SCMEA Jr. High Audition Music - Set "B" Oboe

# SCMEA Jr. High Audition Music - Set "B" Bassoon

Play all scales only as fast as you can play them cleanly. Students are strongly *encouraged* to play the scales in their entirety but are *required* to play at least one octave of each of the following scales, both ascending and descending to be considered for inclusion in the honor band.