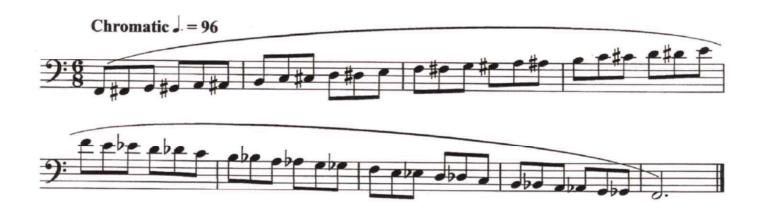

# SCMEA Jr. High Audition Music - Set "B" Flute (& Piccolo)



### SCMEA Jr. High Audition Music - Set "B" Oboe



# SCMEA Jr. High Audition Music - Set "B" Bassoon

Play all scales only as fast as you can play them cleanly. Students are strongly *encouraged* to play the scales in their entirety but are *required* to play at least one octave of each of the following scales, both ascending and descending to be considered for inclusion in the honor band.

Bb Major **J** = 96











# SCMEA Jr. High Audition Music - Set "B" Bb Clarinet



#### SCMEA Jr. High Audition Music - Set "B" Bass Clarinet & Contra Bass Clarinet



# SCMEA Jr. High Audition Music - Set "B" Alto Saxophone



### SCMEA Jr. High Audition Music - Set "B" Tenor Saxophone



### SCMEA Jr. High Audition Music - Set "B" Baritone Saxophone



#### SCMEA Jr. High Audition Music - Set "B" Trumpet



#### SCMEA Jr. High Audition Music - Set "B" French Horn



### SCMEA Jr. High Audition Music - Set "B" Trombone



### SCMEA Jr. High Audition Music - Set "B" Euphonium Treble Clef



### SCMEA Jr. High Audition Music - Set "B" Euphonium Bass Clef



### SCMEA Jr. High Audition Music - Set "B" Tuba

Play all scales only as fast as you can play them cleanly. Students are strongly *encouraged* to play the