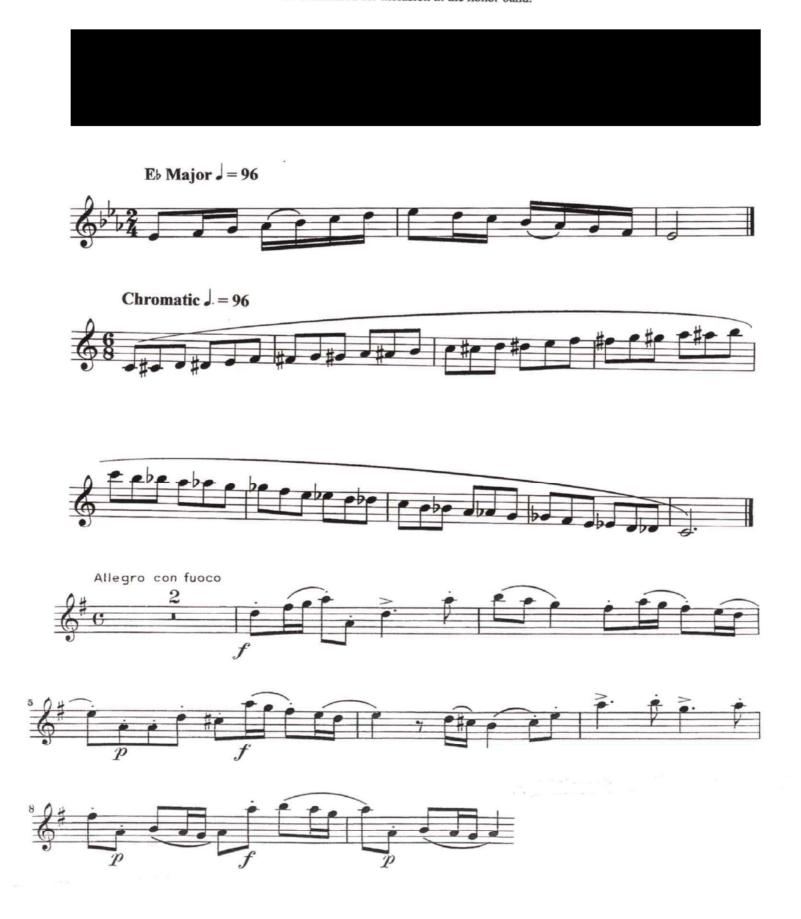

# SCMEA Jr. High Audition Music - Set "B" Alto Saxophone

### SCMEA Jr. High Audition Music - Set "B" Tenor Saxophone